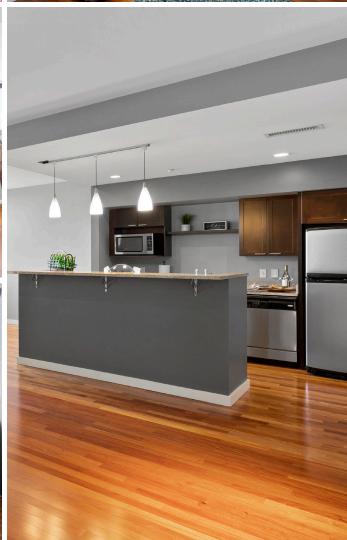

## **Community Features**

Apartments feature granite countertops, stainless steel finish appliances, and high-end finishes

40,000 square feet of outdoor terraces with a splash pool and hot tub

Underground garage with ample parking\*