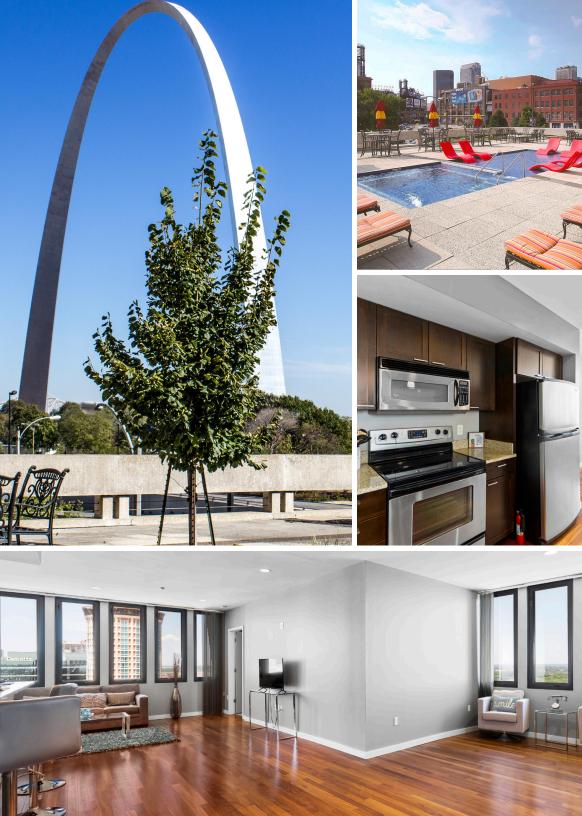

Here you will find an array of one and two bedroom floor plans with gorgeous panoramic views of either the Mississippi River, the Gateway Arch, or the stadium. This petfriendly community also offers downtown's largest pet park, a 40,000 square foot veranda with a splash pool, a community/game room, garage parking and an outdoor spa - all housed in a historic building close to shopping, restaurants, and nightlife, with GREAT highway access!

## **Community Features**

Apartments feature granite countertops, stainless steel finish appliances, and high-end finishes

40,000 square feet of outdoor terraces with a splash pool and hot tub

Underground garage with ample parking\*

Pet-friendly community with the downtown's largest leash-free pet playground

Unparalleled views of the Gateway Arch, Busch Stadium and the Mighty Mississippi

Live close to work and then join the fun of the Cardinal games at Busch Stadium