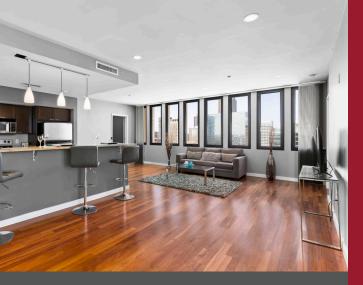

## **Community Features**

Apartments feature granite countertops, stainless steel finish appliances, and high-end finishes

40,000 square feet of outdoor terraces with a splash pool and hot tub

Underground garage with ample parking\*