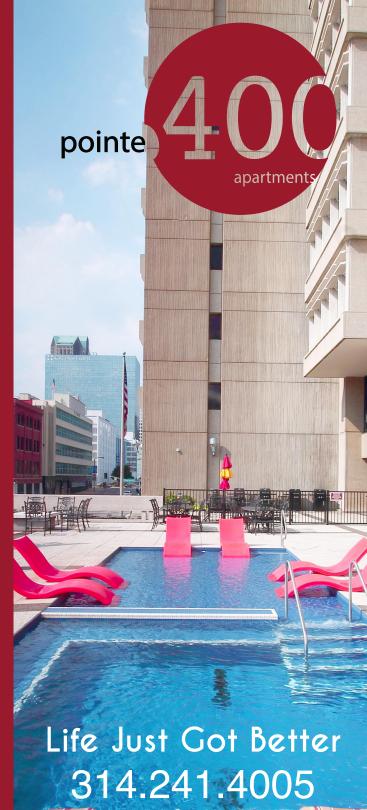

## **Community Features**

Apartments feature granite countertops, stainless steel finish appliances, and high-end finishes

40,000 square feet of outdoor terraces with a splash pool and hot tub

Underground garage with ample parking\*

\* Additional cost

400 South 4th Street, Saint Louis, MO 63102 pointe400.com

MARIE I