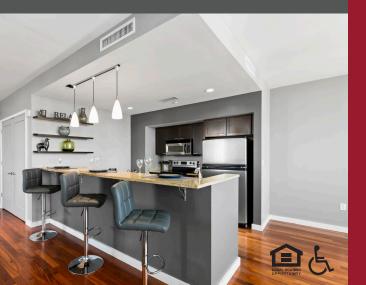

## **Community Features**

Apartments feature granite countertops, stainless steel finish appliances, and high-end finishes

40,000 square feet of outdoor terraces with a splash pool and hot tub

Underground garage with ample parking\*