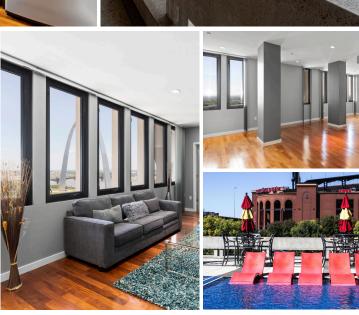

# **TOP 10** REASONS TO LIVE HERE

- Apartments feature granite countertops, stainless steel finish appliances, and high-end finishes
- 2 Controlled Access parking options include parking garage, carports, and surface parking\*
- 40,000 square feet of outdoor terraces with a splash pool and hot tub
- Pet-friendly community with the downtown's largest leash-free pet playground
  - Unparalleled views of the Gateway Arch, Busch Stadium and the Mighty Mississippi

- Stackable washer-dryer is included in every 6 apartment home
- Clubroom with pool table & shuffleboard table
- 24-hour fitness center
- Controlled access entry system
- Work Downtown Live Downtown! No Commute!