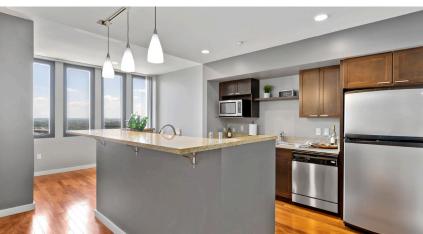

# **TOP 10** REASONS TO LIVE HERE

- Apartments feature granite countertops, stainless steel finish appliances, and high-end finishes
- 2 Controlled Access parking options include parking garage, carports, and surface parking\*
- 40,000 square feet of outdoor terraces with a splash pool and hot tub
- Pet-friendly community with the downtown's largest leash-free pet playground
  - Unparalleled views of the Gateway Arch, Busch Stadium and the Mighty Mississippi