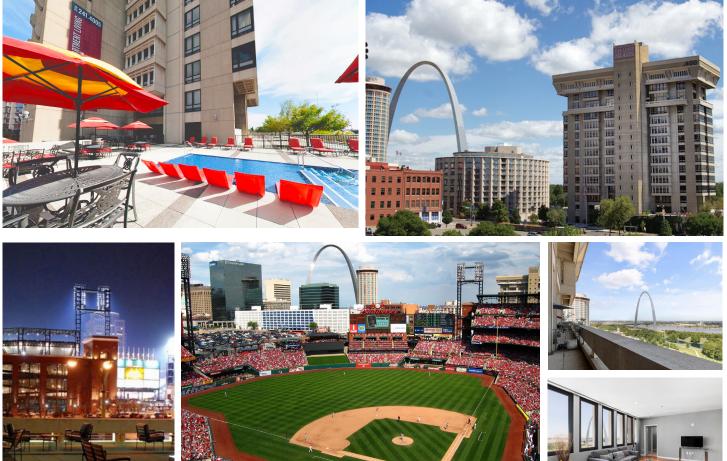

# **Community Amenities**

40,000 SQUARE FT OUTDOOR TERRACE SPLASH POOL & HOT TUB UNDERGROUND GARAGE\* PET-FRIENDLY LEASH-FREE PET PLAYGROUND VIEWS OF THE MISSISSIPPI RIVER, GATEWAY ARCH & BUSCH STADIUM MONTHLY RESIDENT ACTIVITIES

# **Apartment Home Features**

GRANITE COUNTERTOPS STAINLESS STEEL FINISH APPLIANCES

\* Fee Applies

CLUBROOM WITH POOL TABLE & SHUFFLEBOARD TABLE 24-HOUR FITNESS CENTER BUSINESS CENTER 24/7 GOURMET COFFEE CENTER GIFT-WRAPPING STATION AVENUE C (MINI STORE) CONTROLLED ACCESS ENTRY SYSTEM ADDITIONAL STORAGE IS AVAILABLE\*

STACKABLE WASHER-DRYER ADDITIONAL STORAGE IS AVAILABLE\*