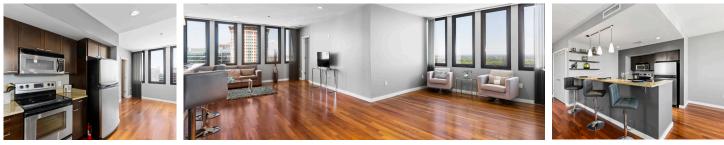

# **Apartment Home Features**

GRANITE COUNTERTOPS STAINLESS STEEL FINISH APPLIANCES

\* Fee Applies

CLUBROOM WITH POOL TABLE & SHUFFLEBOARD TABLE 24-HOUR FITNESS CENTER BUSINESS CENTER 24/7 GOURMET COFFEE CENTER GIFT-WRAPPING STATION AVENUE C (MINI STORE) CONTROLLED ACCESS ENTRY SYSTEM ADDITIONAL STORAGE IS AVAILABLE\*

STACKABLE WASHER-DRYER ADDITIONAL STORAGE IS AVAILABLE\*